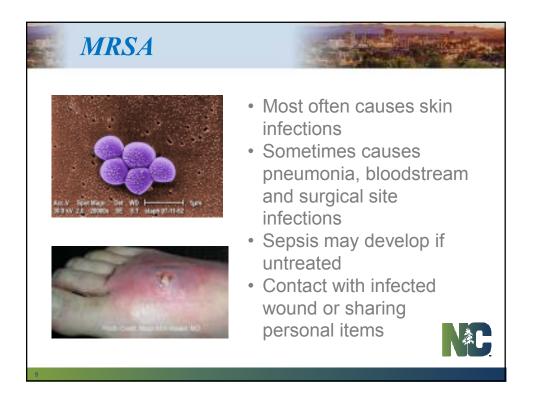

| he patient is (shoase most appropriate answer)                                                                                           |                                        | COCC         | al invasi                   | ive infection, G | roup A                      |
|------------------------------------------------------------------------------------------------------------------------------------------|----------------------------------------|--------------|-----------------------------|------------------|-----------------------------|
| in brease is (recent case whichers means)                                                                                                | Resident of IVC                        |              |                             | 0