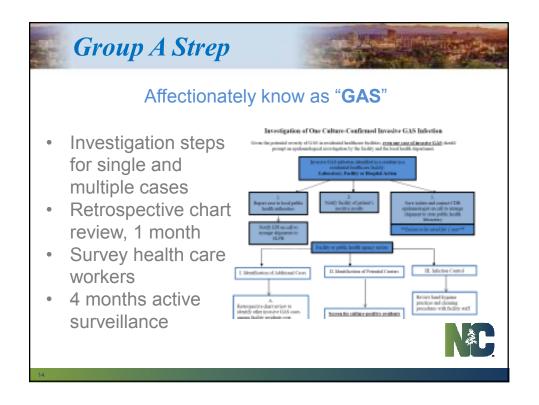

| he patient is (shoase most appropriate answer)                                                                                           |                                        | COCC         | al invasi                   | ive infection, G | roup A                      |
|------------------------------------------------------------------------------------------------------------------------------------------|----------------------------------------|--------------|-----------------------------|------------------|-----------------------------|
| in brease is (recent case whichers means)                                                                                                | Resident of IVC                        |              |                             | 0                |