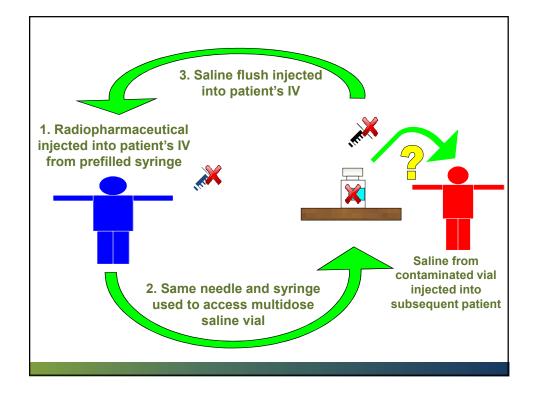

|                                        |              |                             |                  |                             |
|                                                                                                                                          |                                        |              |                             |                  |                             |
|                                                                                                                                          |                                        |              |                             |                  |                             |