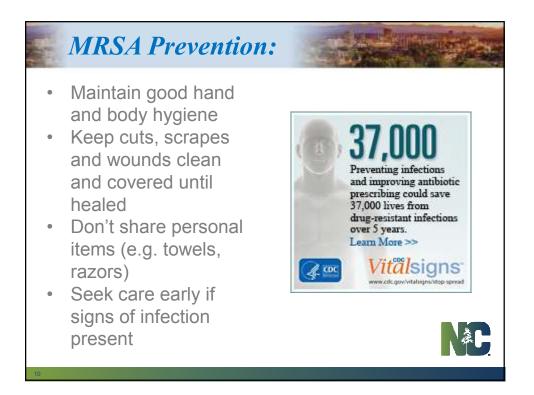

| he patient is (shoase most appropriate answer)                                                                                           |                                        | COCC         | al invasi                   | ive infection, G | roup A                      |
|------------------------------------------------------------------------------------------------------------------------------------------|----------------------------------------|--------------|-----------------------------|------------------|-----------------------------|
| in brease is (recent case whichers means)                                                                                                | Resident of IVC                        |              |                             | 0